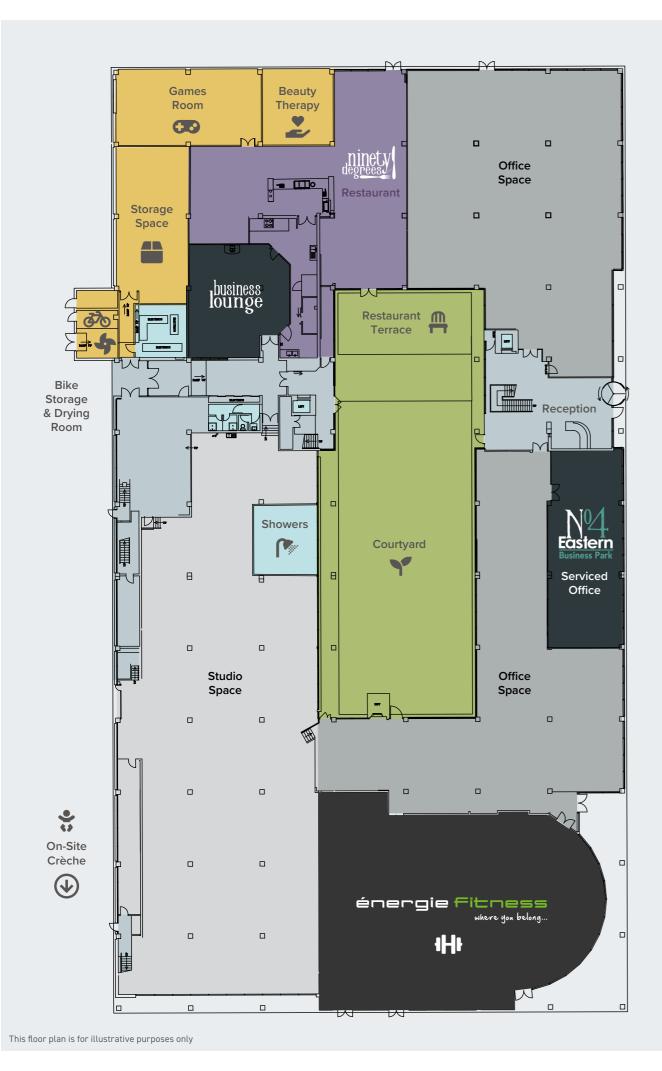

On-Site Restaurant. Énergie Fitness Gym. Indoor Cycle Store. Barber & Beauty Salon. On-Site Crèche. Changing Rooms & Shower Facilities. Broadband. Free Wifi In All Communal Areas. Collaborative Serviced Office Space. Extensive Car Parking.

### Space to make your own

The office space has been designed to make the most of the natural light provided by the floor to ceiling glazing, ensuring all employees benefit.

With small suites of less than 4,000 sq ft through to a single floor plate of up to 40,000 sq ft available we can offer flexibility to any occupier looking for modern office space in a campus style environment.

### Indicative space planning & CGIs