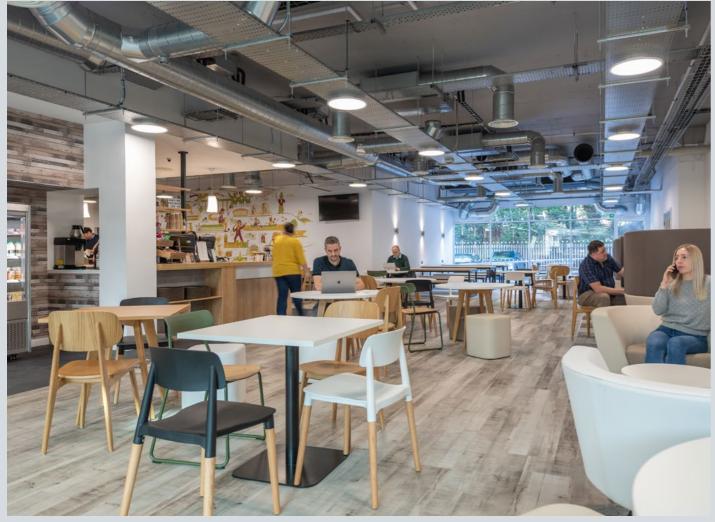

# Welcome to the new way of working

Join an exciting community with an extensive range of on-site facilities

All aspects of the building have been re-designed to make it easy for employees to weave healthy choices into their working day. A new state of the art Énergie Fitness Gym is open and accompanies the recently refurbished restaurant. Cycling to work is encouraged with internal cycle racks, a drying room and dedicated shower and changing facilities also available on the ground floor of the building.

On-Site Restaurant. Énergie Fitness Gym. Indoor Cycle Store. Barber & Beauty Salon. On-Site Crèche. Changing Rooms & Shower Facilities. Broadband. Free Wifi In All Communal Areas. Collaborative Serviced Office Space. Extensive Car Parking.