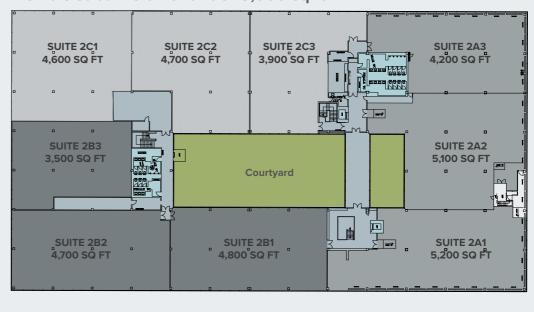

### Flexible subdivision of under 5,000 sq ft

### Space to make your own

The office space has been designed to make the most of the natural light provided by the floor to ceiling glazing, ensuring all employees benefit.

With small suites of less than 4,000 sq ft through to a single floor plate of up to 40,000 sq ft available we can offer flexibility to any occupier looking for modern office space in a campus style environment.