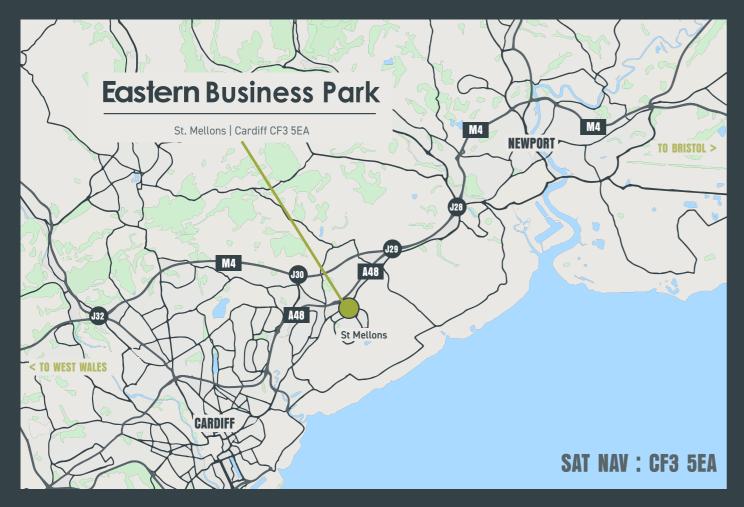

# Get to your destination without the frustration

Located in St Mellons on the eastern outskirts of Cardiff, the building benefits from excellent access to the M4 motorway via J28 (eastbound) and J30 (westbound), approximately 5 miles and 2  $^{1}/_{2}$  miles respectively.

The park is situated 5  $^{1}/_{2}$  miles to the north east of the city centre on the main Cardiff/Newport bus route (A48M), with regular services from the front of the park.