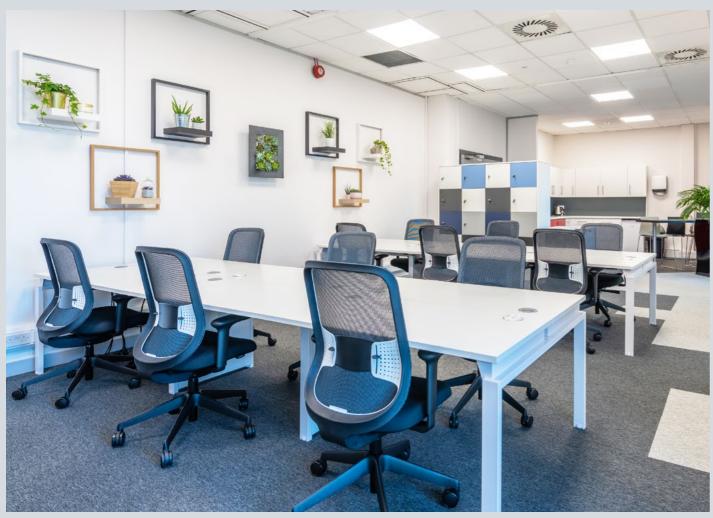

### Space to make your own

The office space has been designed to make the most of the natural light provided by the floor to ceiling glazing, ensuring all employees benefit.

With small suites of less than 4,000 sq ft through to a single floor plate of up to 40,000 sq ft available we can offer flexibility to any occupier looking for modern office space in a campus style environment.

# Light & flexible working