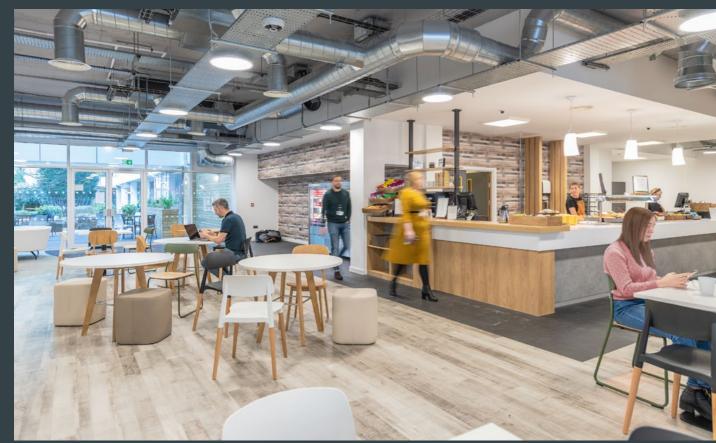

# Welcome to the new way of working

Join an exciting community with an extensive range of on-site facilities

All aspects of the building have been re-designed to make it easy for employees to weave healthy choices into their working day. A new state of the art Énergie Fitness Gym is open and accompanies the recently refurbished restaurant. Cycling to work is encouraged with internal cycle racks, a drying room and dedicated shower and changing facilities also available on the ground floor of the building.

On-Site Restaurant. Énergie Fitness Gym. Indoor Cycle Store. Barber & Beauty Salon. On-Site Crèche. Changing Rooms & Shower Facilities. Broadband. Free Wifi In All Communal Areas. Collaborative Serviced Office Space. Extensive Car Parking.