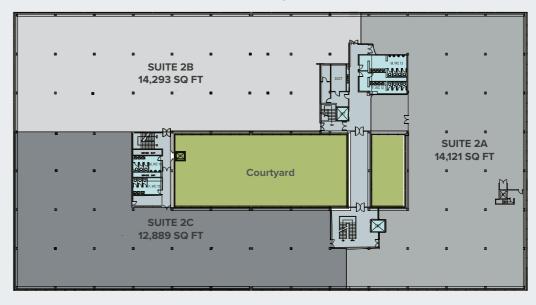

### Flexible subdivision over 10,000 sq ft

### Space to make your own

The office space has been designed to make the most of the natural light provided by the floor to ceiling glazing, ensuring all employees benefit.

With small suites of less than 4,000 sq ft through to a single floor plate of up to 40,000 sq ft available we can offer flexibility to any occupier looking for modern office space in a campus style environment.