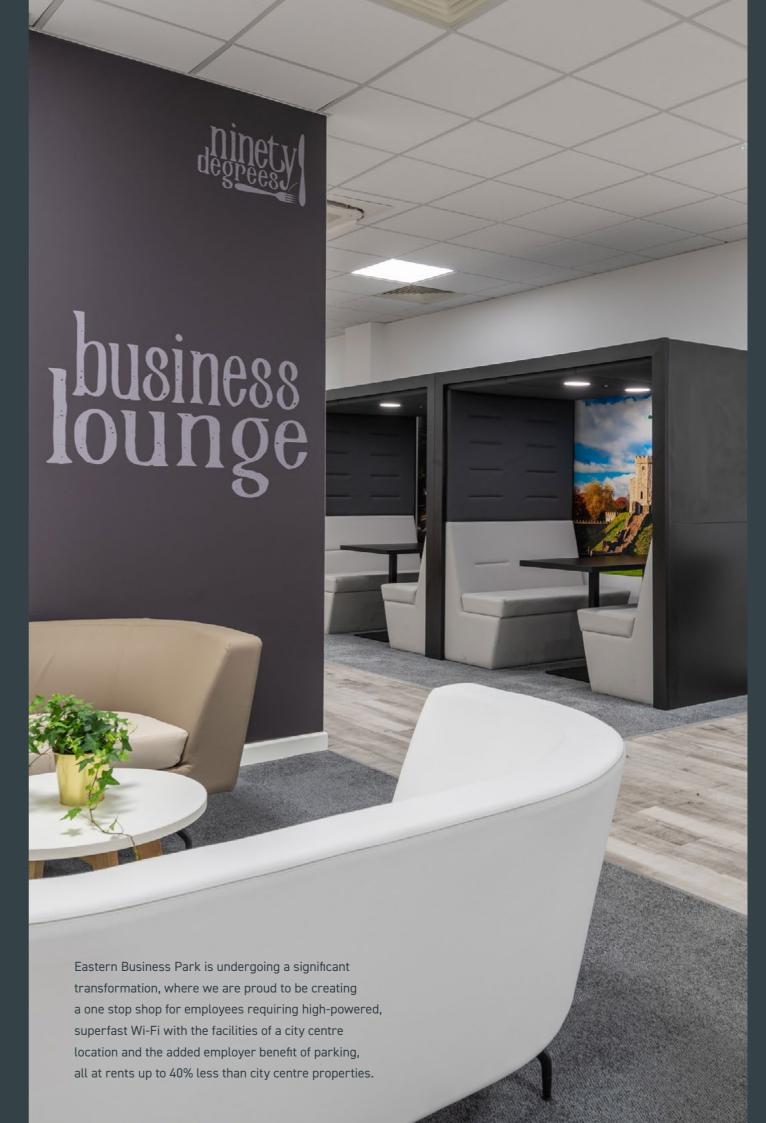

On-Site Restaurant. Énergie Fitness Gym. Indoor Cycle Store. Barber & Beauty Salon. On-Site Crèche. Changing Rooms & Shower Facilities. Broadband. Free Wifi In All Communal Areas. Collaborative Serviced Office Space. Extensive Car Parking.

### Space to make your own

The office space has been designed to make the most of the natural light provided by the floor to ceiling glazing, ensuring all employees benefit.

With small suites of less than 4,000 sq ft through to a single floor plate of up to 40,000 sq ft available we can offer flexibility to any occupier looking for modern office space in a campus style environment.