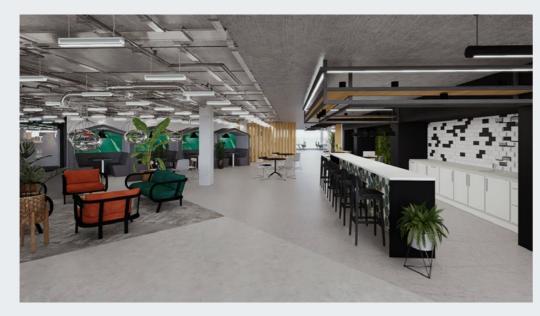

# Welcome to the new way of working

Join an exciting community with an extensive range of on-site facilities

All aspects of the building have been re-designed to make it easy for employees to weave healthy choices into their working day. A new state of the art Énergie Fitness Gym is open and accompanies the recently refurbished restaurant. Cycling to work is encouraged with internal cycle racks, a drying room and dedicated shower and changing facilities also available on the ground floor of the building.

On-Site Restaurant. Énergie Fitness Gym. Indoor Cycle Store. Barber & Beauty Salon. On-Site Crèche. Changing Rooms & Shower Facilities. Broadband. Free Wifi In All Communal Areas. Collaborative Serviced Office Space. Extensive Car Parking.

### Space to make your own

The office space has been designed to make the most of the natural light provided by the floor to ceiling glazing, ensuring all employees benefit.

With small suites of less than 4,000 sq ft through to a single floor plate of up to 40,000 sq ft available we can offer flexibility to any occupier looking for modern office space in a campus style environment.