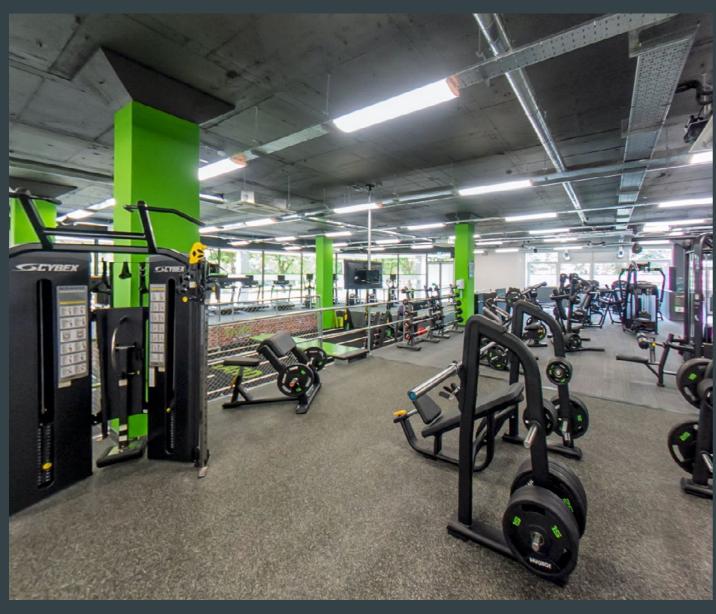

# Welcome to the new way of working

Join an exciting community with an extensive range of on-site facilities

All aspects of the building have been re-designed to make it easy for employees to weave healthy choices into their working day. A new state of the art Énergie Fitness Gym is open and accompanies the recently refurbished restaurant. Cycling to work is encouraged with internal cycle racks, a drying room and dedicated shower and changing facilities also available on the ground floor of the building.

On-Site Restaurant. Énergie Fitness Gym. Indoor Cycle Store. Barber & Beauty Salon. On-Site Crèche. Changing Rooms & Shower Facilities. Broadband. Free Wifi In All Communal Areas. Collaborative Serviced Office Space. Extensive Car Parking.