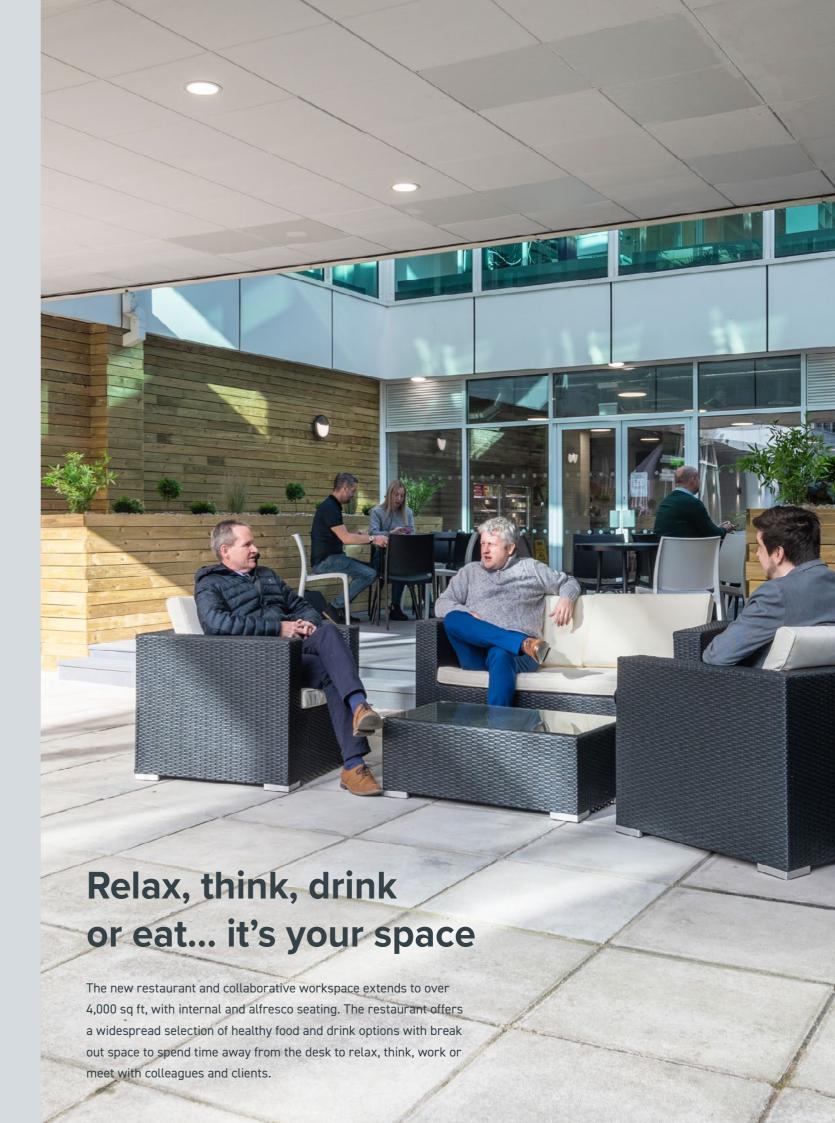

# Welcome to the new way of working

Join an exciting community with an extensive range of on-site facilities

All aspects of the building have been re-designed to make it easy for employees to weave healthy choices into their working day. A new state of the art Énergie Fitness Gym is open and accompanies the recently refurbished restaurant. Cycling to work is encouraged with internal cycle racks, a drying room and dedicated shower and changing facilities also available on the ground floor of the building.

On-Site Restaurant. Énergie Fitness Gym. Indoor Cycle Store. Barber & Beauty Salon. On-Site Crèche. Changing Rooms & Shower Facilities. Broadband. Free Wifi In All Communal Areas. Collaborative Serviced Office Space. Extensive Car Parking.