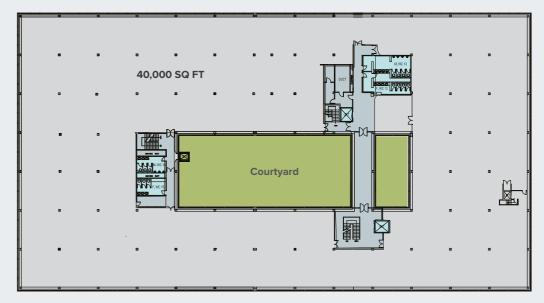

### Single floor plate 40,000 sq ft

### Space to make your own

The office space has been designed to make the most of the natural light provided by the floor to ceiling glazing, ensuring all employees benefit.

With small suites of less than 4,000 sq ft through to a single floor plate of up to 40,000 sq ft available we can offer flexibility to any occupier looking for modern office space in a campus style environment.