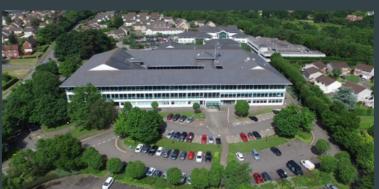

### Space to make your own

The office space has been designed to make the most of the natural light provided by the floor to ceiling glazing, ensuring all employees benefit.

With small suites of less than 4,000 sq ft through to a single floor plate of up to 40,000 sq ft available we can offer flexibility to any occupier looking for modern office space in a campus style environment.